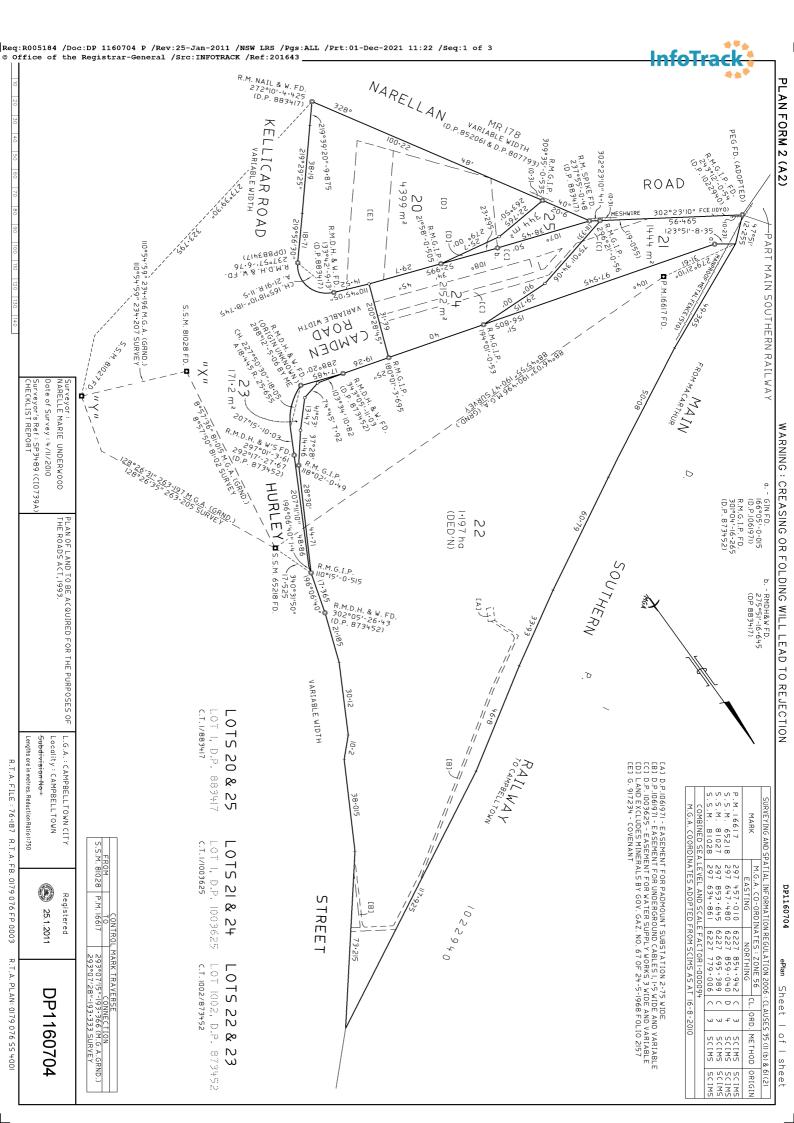

LOTS 23, 24 AND 25 ARE REQUIRED FOR ROAD AND AFTER CONSTRUCTION WILL BE DEDICATED AS PUBLIC ROAD UNDER SECTION 10 OF THE ROADS ACT, 1993.

# DP1160704

Registered:

25.1.2011

Office Use Only

Office Use Only

Title System: TORRENS

Purpose: ROADS ACT, 1993

PLAN OF LAND TO BE ACQUIRED FOR THE PURPOSES OF THE ROADS ACT, 1993.

LGA: CAMPBELLTOWN CITY

Locality: CAMPBELLTOWN

Parish: ST. PETER

County: CUMBERLAND

The survey relates to LOTS 20, 21, 23 T0 25 INCLUSIVE AND CONNECTIONS

(specify the land actually surveyed or specify any land shown in the plan that is not the subject of the survey)

Signature ON Nobrus Dated: 17/12/2010
Surveyor registered under the Surveying and Spatial Information Act, 2002

Datum Line: "X"-"Y"
Type: Urban

Plans used in the preparation of survey D.P'S 404798, 852061, 873452, 883417, 1003625, 1022940, 1061971

(if insufficient space use Plan Form 6A annexure sheet)

SURVEYOR'S REFERENCE:SP3489(CI0739A) CHECKLIST, REPORT