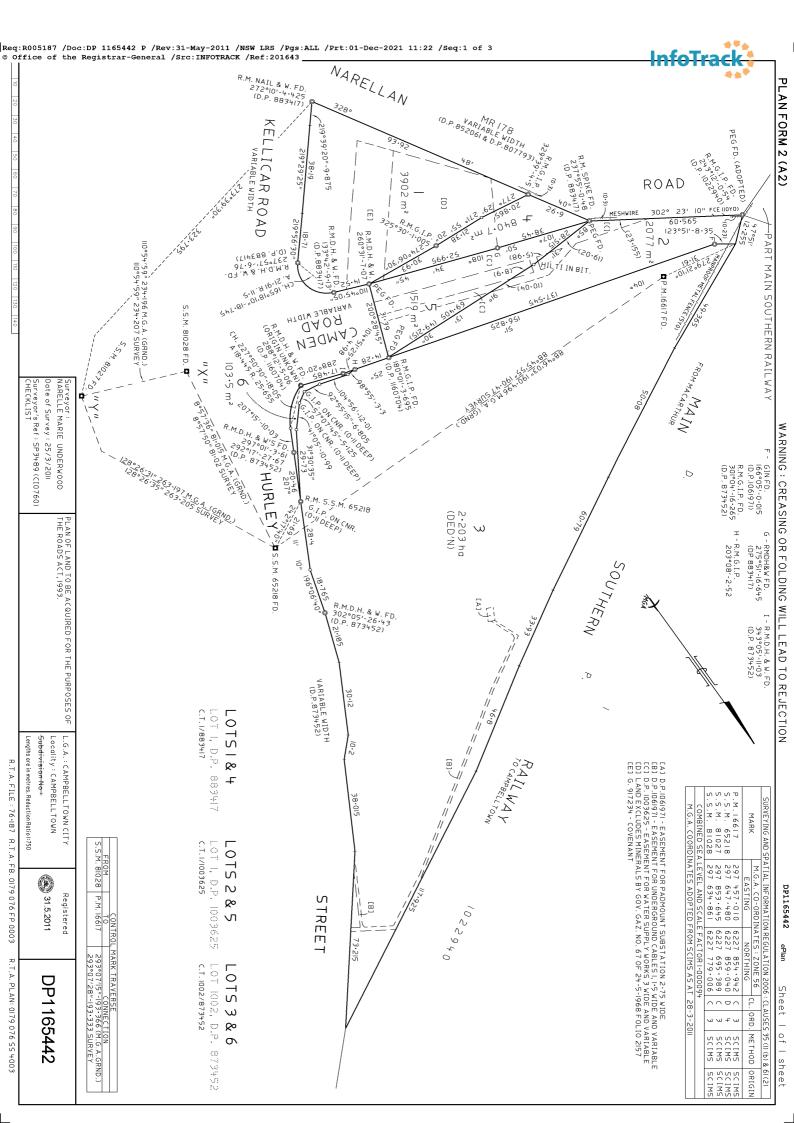

LOTS 4, 5 AND 6 ARE REQUIRED FOR ROAD AND AFTER CONSTRUCTION WILL BE DEDICATED AS PUBLIC ROAD UNDER SECTION 10 OF THE ROADS ACT, 1993.

LOTS 1 TO 6 INCLUSIVE SUPERSEDE LOTS 20 TO 25 INCLUSIVE, D.P.1160704.

PLAN OF LAND TO BE ACQUIRED FOR THE PURPOSES OF THE ROADS ACT, 1993.

LGA: CAMPBELLTOWN CITY

Locality: CAMPBELLTOWN

Parish: ST. PETER

County: CUMBERLAND

The survey relates to LOTS 1, 2, LOTS 4 TO 6 INCLUSIVE AND CONNECTIONS

(specify the land actually surveyed or specify any land shown in the plan that is not the subject of the survey)

Signature NON hole wood Dated: 11/5/11 Surveyor registered under the Surveying and Spatial Information Act, 2002

Datum Line: "X"-"Y" Type: Urban

> Plans used in the preparation of survey D.P'S 404798, 852061, 873452, 883417, 1003625, 1022940, 1061971, 1160704

> > (if insufficient space use Plan Form 6A annexure sheet)